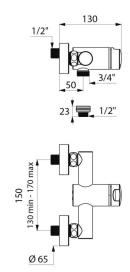

Chrome-plated solid brass.

Integrated filters and non-return valves.

Chrome-plated metal push-button.

 $M\frac{1}{2}$ " offset connectors for 130 - 170mm centres.

Suitable for people with reduced mobility.

## **TECHNICAL CHARACTERISTICS**

TEMPOMIX 3 time flow shower mixer - Ref. 794470

| Connector  | M½"         |
|------------|-------------|
| Technology | Time flow   |
| Width      | 150mm       |
| Flow rate  | 9 lpm       |
| Norms      | WRAS ACS    |
| Warranty   | 30 WARRANTY |
|            |             |