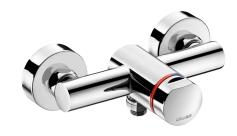

## **TEMPOMIX 3 time flow** shower mixer

Ref. 794470

Time flow single control

## **DESCRIPTION**

TEMPOMIX 3 time flow shower mixer - Ref. 794470

Exposed time flow shower mixer:

TEMPOMIX 3 single control mixer, bottom outlet, M½" inlet with M¾ connector.

Temperature control and operation via the push-button.

Maximum temperature limiter (can be adjusted by the installer).

For wall-mounted, exposed installation.

Soft-touch operation.

Time flow pre-set at ~30 seconds.

Flow rate 6 lpm at 3 bar, can be adjusted from 6 lpm - 12 lpm.

Chrome-plated solid brass.

Integrated filters and non-return valves.

Chrome-plated metal push-button.

 $M\frac{1}{2}$ " offset connectors for 130 - 170mm centres.

Suitable for people with reduced mobility.