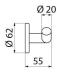

## **DESCRIPTION**

Bright polished stainless steel double coat hook - Ref. 4042P

Double coat hook. Wall-mounted coat hook. Bacteriostatic bright polished 304 stainless steel. Concealed fixings. Tube Ø 20mm, 1mm thick. Dimensions: Ø  $62 \times 55 \times 95$ mm. 30-year warranty.

## TECHNICAL CHARACTERISTICS

Bright polished stainless steel double coat hook - Ref. 4042P

| Height    | Ø 62mm                              |
|-----------|-------------------------------------|
| Depth     | 55mm                                |
| Width     | 95mm                                |
| Diameter  | Tube Ø 20mm                         |
| Thickness | 1mm                                 |
| Finish    | Bright polished 304 stainless steel |
| Norms     | <u>©</u>                            |
| Warranty  | 30 WARRANTY                         |