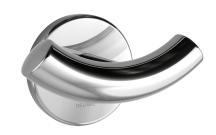

## **Bright polished stainless steel double coat hook**

Ref. 4042P

Bright polished 304 stainless steel

## **DESCRIPTION**

Bright polished stainless steel double coat hook - Ref. 4042P

Double coat hook. Wall-mounted coat hook. Bacteriostatic bright polished 304 stainless steel. Concealed fixings. Tube Ø 20mm, 1mm thick. Dimensions: Ø  $62 \times 55 \times 95$ mm. 30-year warranty.

## **ADVANTAGES**

Easy to install

304 stainless steel: reduces bacterial development

Vandal-resistant: concealed fixings

Ideal for clothing and hand bags