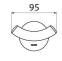

## **DESCRIPTION**

Bright polished stainless steel double coat hook - Ref. 4042P

Double coat hook. Wall-mounted coat hook. Bacteriostatic bright polished 304 stainless steel. Concealed fixings. Tube Ø 20mm, 1mm thick. Dimensions: Ø  $62 \times 55 \times 95$ mm. 30-year warranty.

## TECHNICAL CHARACTERISTICS

Bright polished stainless steel double coat hook - Ref. 4042P

| Height    | Ø 62mm                              |
|-----------|-------------------------------------|
| Depth     | 55mm                                |
| Width     | 95mm                                |
| Diameter  | Tube Ø 20mm                         |
| Thickness | 1mm                                 |
| Finish    | Bright polished 304 stainless steel |
| Norms     | <u>©</u>                            |
| Warranty  | 30 WARRANTY                         |