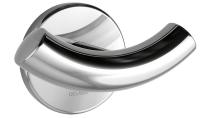

# Bright polished stainless steel double coat hook

#### Ref. 4042P

Bright polished 304 stainless steel

#### DESCRIPTION

Bright polished stainless steel double coat hook - Ref. 4042P

Double coat hook. Wall-mounted coat hook. Bacteriostatic bright polished 304 stainless steel. Concealed fixings. Tube Ø 20mm, 1mm thick. Dimensions: Ø 62 x55 x 95mm. 30-year warranty.