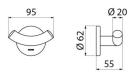

#### DESCRIPTION

Bright polished stainless steel double coat hook - Ref. 4042P

Double coat hook. Wall-mounted coat hook. Bacteriostatic bright polished 304 stainless steel. Concealed fixings. Tube Ø 20mm, 1mm thick. Dimensions: Ø 62 x55 x 95mm. 30-year warranty.

#### Bright polished stainless steel double coat hook - Ref. 4042P

| Height    | Ø 62mm                              |
|-----------|-------------------------------------|
| Depth     | 55mm                                |
| Width     | 95mm                                |
| Diameter  | Tube Ø 20mm                         |
| Thickness | 1mm                                 |
| Finish    | Bright polished 304 stainless steel |
| Norms     | $\bigcirc$                          |
| Warranty  | 30 MARRANTY                         |