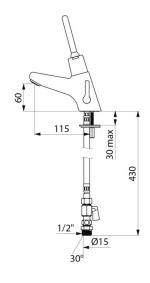

## TECHNICAL CHARACTERISTICS

TEMPOMIX 2 time flow mixer - Ref. 70040015

| Connector     | M1/2" Ø 15mm                 |
|---------------|------------------------------|
| Technology    | Time flow                    |
| Drop height   | 60mm                         |
| Spout length  | 115mm                        |
| Flow rate     | 3 lpm                        |
| Warranty      | 30g<br>WASSANTY              |
| Repairability | 50 <sup>3</sup> REPARABULITY |