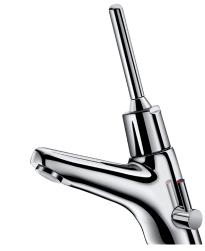

## **TEMPOMIX 2 time flow mixer**

Ref. 70040015

Ø 15mm stopcocks

## **DESCRIPTION**

TEMPOMIX 2 time flow mixer - Ref. 70040015

Deck-mounted time flow basin tap:

Time flow ~7 seconds.

Flow rate pre-set at 3 lpm at 3 bar, can be adjusted from 1.4 to 6 lpm.

Tamperproof scale-resistant flow straightener.

Chrome-plated solid brass body

PEX flexibles with stopcocks, filters, non-return valves and Ø 15mm conical

Fixing reinforced by 2 stainless steel rods.

Side temperature control with standard lever and maximum temperature