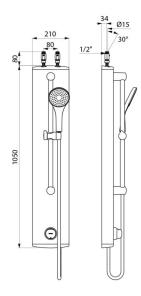

## TECHNICAL CHARACTERISTICS

TEMPOMIX time flow shower panel - Ref. 79035015

| Connector  | M½" Ø 15mm |
|------------|------------|
| Technology | Time flow  |
| Height     | 1,050mm    |
| Depth      | 65mm       |
| Width      | 210mm      |
| Finish     | Aluminium  |
| Warranty   | 30 to      |
|            |            |