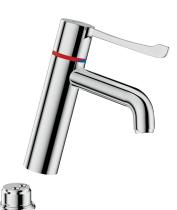

# SECURITHERM BIOCLIP thermostatic basin mixer

Ref. H960515

Single hole sequential thermostatic mixer H. 95mm L. 120mm

SECURITHERM BIOCLIP thermostatic basin mixer - Ref. H960515

Deck-mounted SECURITHERM thermostatic basin mixer.

Anti-scalding failsafe: shuts off automatically if cold or hot water supply fails. Securitouch thermal insulation prevents burns.

Single hole mixer with curved spout, H. 95mm L. 120mm, fitted with a hygienic flow straightener, no build-up of impurities and withstands thermal shocks.