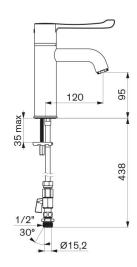

#### SECURITHERM BIOCLIP thermostatic basin mixer - Ref. H960515

| Connector           | M1/2", Ø 15mm                                     |
|---------------------|---------------------------------------------------|
| Technology          | SECURITHERM BIOCLIP sequential thermostatic mixer |
| Drop height         | 95mm                                              |
| Spout length        | 120mm                                             |
| Flow rate           | 5 lpm at 3 bar                                    |
| Temperature limiter | Yes                                               |
| Finish              | Chrome-plated brass                               |
| Norms               | WRAS (**)                                         |