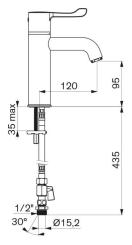

#### **TECHNICAL CHARACTERISTICS** SECURITHERM BIOCLIP thermostatic basin mixer - Ref. H960515L M1/2", Ø 15mm Connector Single control BIOCLIP SECURITHERM, Technology Securitouch 95mm Drop height Spout length 120mm Flow rate 5 lpm at 3 bar **Temperature** limiter Yes Finish Chrome-plated brass wras 🌋 Norms