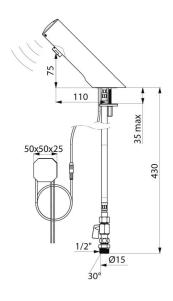

## **TECHNICAL CHARACTERISTICS**

TEMPOMATIC 4 electronic tap - Ref. 44000015

| Supply       | 230/6V (recessed mains supply) |
|--------------|--------------------------------|
| Connector    | M½" Ø 15mm                     |
| Technology   | Electronic                     |
| Drop height  | 70mm                           |
| Spout length | 105mm                          |
| Flow rate    | 3 lpm                          |
| Norms        | C€                             |
| Warranty     | 30 S WASFANTY                  |
|              |                                |