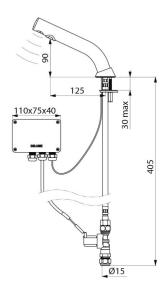

### BINOPTIC electronic tap - Ref. 37801515

Deck-mounted electronic basin tap: Independent IP65 electronic control unit. 230/12V mains supply with transformer. Flow rate pre-set at 3 lpm at 3 bar, can be adjusted from 1.4 to 6 lpm. Scale-resistant flow straightener. Adjustable duty flush (pre-set flush ~60 seconds every 24hr after last use). Active, infrared movement detection, sensor at the end of the spout optimises detection. Chrome-plated solid brass body. PEX flexible with filter, solenoid valve and Ø 15mm compression fittings. Fixing reinforced by 2 stainless steel rods.

### BINOPTIC electronic tap - Ref. 37801515

| Supply       | 230/12V mains supply |
|--------------|----------------------|
| Connector    | M1/2'' Ø 15mm        |
| Technology   | Electronic           |
| Drop height  | 90mm                 |
| Spout length | 125mm                |
| Flow rate    | 3 lpm                |
| Norms        |                      |
| Warranty     | 30 M                 |