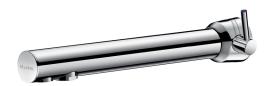

## **DESCRIPTION**

BINOPTIC MIX electronic mixer - Ref. 379MCH15

Cross wall electronic basin mixer:

Independent IP65 electronic control unit.

230/12V mains supply with transformer.

Flow rate pre-set at 3 lpm at 3 bar, can be adjusted from 1.4 to 6 lpm.

Chrome-plated solid brass body.

Chrome plated spout for cross wall installations ≤ 110mm.

Cable for sensor L.120mm, flexibles and mounting all pass through the same hole.

Anti-blocking security.

Spout with a smooth interior and low volume of water (limits bacterial niches). Side temperature control with adjustable maximum temperature limiter.