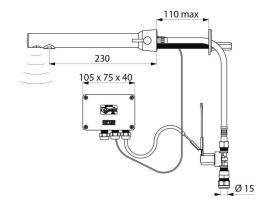

## **DESCRIPTION**

BINOPTIC MIX electronic mixer - Ref. 379MCH15

Cross wall electronic basin mixer:

Independent IP65 electronic control unit.

230/12V mains supply with transformer.

Flow rate pre-set at 3 lpm at 3 bar, can be adjusted from 1.4 to 6 lpm.

Scale-resistant flow straightener.

Duty flush (~60 sec. every 24h after last use).

Active, infrared movement detection, sensor at the end of the spout optimises detection.

Filters, solenoid valves, and Ø 15mm compression fittings.

Chrome-plated solid brass body.

Chrome plated spout for cross wall installations ≤ 110mm.

Cable for sensor L.120mm, flexibles and mounting all pass through the same hole.

Anti-blocking security.

Spout with a smooth interior and low volume of water (limits bacterial niches). Side temperature control with adjustable maximum temperature limiter.

## **TECHNICAL CHARACTERISTICS**

BINOPTIC MIX electronic mixer - Ref. 379MCH15

| 230/12V mains supply |
|----------------------|
| M1/2" Ø 15mm         |
| Electronic           |
| 230mm                |
| 3 lpm                |
| C € WRAS             |
| 30 th                |
|                      |