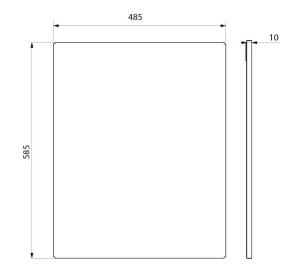

5 fixing points. Concealed fixings.

For installation on a flat surface.

Unbreakable mirror.

Dimensions: 10 x 485 x 585mm.

30-year warranty.

## **TECHNICAL CHARACTERISTICS**

Rectangular stainless steel mirror, H. 600mm - Ref. 3458

| Height   | 585mm                                 |
|----------|---------------------------------------|
| Depth    | 10mm                                  |
| Width    | 485mm                                 |
| Finish   | "Mirror" polished 304 stainless steel |
| Warranty | 30 g                                  |