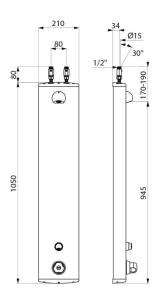

## **TECHNICAL CHARACTERISTICS**

| SECURITHERM shower panel - Ref. 79230015 |              |
|------------------------------------------|--------------|
| Connector                                | M½''Ø15mm    |
| Technology                               | Time flow    |
| Height                                   | 1050mm       |
| Depth                                    | 65mm         |
| Width                                    | 210mm        |
| Flow rate                                | 6 lpm        |
| Temperature limiter                      | Thermostatic |
| Finish                                   | Aluminium    |
| Norms                                    | ACS          |
| Warranty                                 |              |