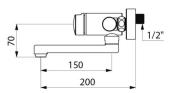

## TECHNICAL CHARACTERISTICS

| TEMPOMIX 3 time flow mixer - Ref. 794360 |              |
|------------------------------------------|--------------|
| Connector                                | M1/2"        |
| Technology                               | Time flow    |
| Length                                   | 200mm        |
| Width                                    | 150mm        |
| Spout length                             | 150mm        |
| Flow rate                                | 3 lpm        |
| Norms                                    | T B WRAS ACS |
| Warranty                                 | 30 KA        |