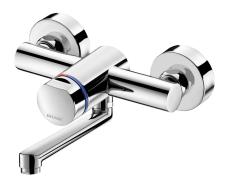

## **TEMPOMIX 3 time flow mixer**

Ref. 794360

Soft-touch operation

## DESCRIPTION

TEMPOMIX 3 time flow mixer - Ref. 794360

Wall-mounted single control time flow basin mixer:
Soft-touch operation.
Temperature control and operation via the push-button.
Time flow pre-set at ~7 seconds.
Flow rate pre-set at 3 lpm at 3 bar, can be adjusted from 1.4 - 6 lpm.
Scale-resistant flow straightener.
Chrome-plated metal body M½".
Fixed spout L.150mm.
Filters and non-return valves.
Adjustable maximum temperature limiter.
M½" offset connectors for centres from 130 - 170mm.
Suitable for people with reduced mobility.
30-year warranty.