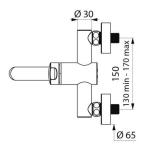

## DESCRIPTION

TEMPOMIX 3 time flow mixer - Ref. 794360

Wall-mounted single control time flow basin mixer:
Soft-touch operation.
Temperature control and operation via the push-button.
Time flow pre-set at ~7 seconds.
Flow rate pre-set at 3 lpm at 3 bar, can be adjusted from 1.4 - 6 lpm.
Scale-resistant flow straightener.
Chrome-plated metal body M½".
Fixed spout L.150mm.
Filters and non-return valves.
Adjustable maximum temperature limiter.
M½" offset connectors for centres from 130 - 170mm.
Suitable for people with reduced mobility.
30-year warranty.