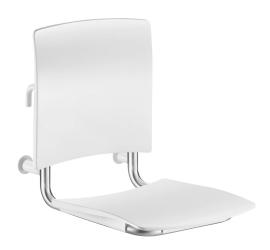

## Comfort shower seat to hang on grab bars

Ref. 510300S

Shower seat to hang on grab bars

## **DESCRIPTION**

Comfort shower seat to hang on grab bars - Ref. 510300S

Removable, hanging shower seat.

Shower seat for disabled people and people with reduced mobility. HR Comfort shower seat and backrest.

Large model.

To hang on Ø 32mm grab bars (see refs. 5481S, 5120S and 50505S). Anti-bacterial treatment on seat and backrest: optimal protection against bacterial development and mould.

Removable: reduces the number of shower seats in a facility, allowing installation only when required e.g. hotels or hospitals providing short-term accommodation for people with reduced mobility.

Suitable for intensive use in public places or the healthcare sector.

Detachable solid seat made from high strength polymer.

Uniform non-porous surface for easy maintenance and hygiene.

Good resistance to chemical products (Betadine®) and cleaning.

Anti-UV treatment.

Warm to the touch.

Bacteriostatic 304 stainless steel structure Ø 32mm.

UltraSatin polished satin finish finish.

Adjustable screw jacks guarantee a good horizontal position.

Large protective caps prevent damage to the wall.