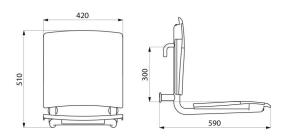

Dimensions: 590 x 420 x 510mm.

Tested to over 200kg. Maximum recommended user weight: 135kg.

Removable shower seat with 30-year warranty. CE marked.

## **TECHNICAL CHARACTERISTICS**

Comfort shower seat to hang on grab bars - Ref. 510300S

| Height   | 510mm                                     |
|----------|-------------------------------------------|
| Depth    | 590mm                                     |
| Width    | 420mm                                     |
| Finish   | UltraSatin polished satin stainless steel |
| Norms    | CE @                                      |
| Warranty | 30 WARRANTY                               |