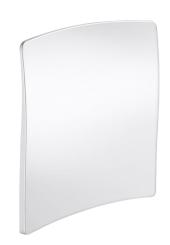

## **Backrest for Comfort shower** seat

Ref. 510429S

Backrest for shower seats

## **DESCRIPTION**

Backrest for Comfort shower seat - Ref. 510429S

HR Comfort backrest.

Backrest for shower seats for disabled people or for people with reduced mobility.

Large model for shower seats ref. 510420S and 510430S.

Anti-bacterial treatment on the backrest: optimal protection against bacterial development and mould.

Suitable for intensive use in public places or the healthcare sector.

Removable solid backrest made from high strength polymer.