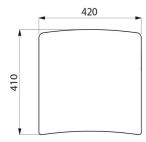

UltraSatin polished satin finish.

Supplied with stainless steel screws for concrete walls.

Dimensions: 56 x 420 x 410mm.

Backrest for shower seats with 30-year warranty. CE marked.

## **TECHNICAL CHARACTERISTICS**

Backrest for Comfort shower seat - Ref. 510429S

| Height   | 410mm                                     |
|----------|-------------------------------------------|
| Depth    | 56mm                                      |
| Width    | 420mm                                     |
| Finish   | UltraSatin polished satin stainless steel |
| Norms    | CE ©                                      |
| Warranty | 30 EX                                     |