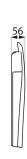

UltraSatin polished satin finish.

Supplied with stainless steel screws for concrete walls.

Dimensions: 56 x 420 x 410mm.

Backrest for shower seats with 30-year warranty. CE marked.

## **TECHNICAL CHARACTERISTICS**

Backrest for Comfort shower seat - Ref. 510429S

| Height   | 410mm                                     |
|----------|-------------------------------------------|
| Depth    | 56mm                                      |
| Width    | 420mm                                     |
| Finish   | UltraSatin polished satin stainless steel |
| Norms    | CE ©                                      |
| Warranty | 30 EX                                     |