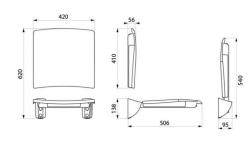

Dimensions: 506 x 420 x 620mm.

Folded dimensions: 120 x 620mm.

Tested to over 200kg. Maximum recommended user weight: 135kg. Lift-up shower seat and backrest with 30-year warranty. CE marked.

## TECHNICAL CHARACTERISTICS

Lift-up Comfort shower seat with backrest - Ref. 510434S

| Height   | 620mm                                     |
|----------|-------------------------------------------|
| Depth    | 506mm                                     |
| Width    | 420mm                                     |
| Finish   | UltraSatin polished satin stainless steel |
| Norms    | CE ©                                      |
| Warranty | 30 g                                      |
|          |                                           |