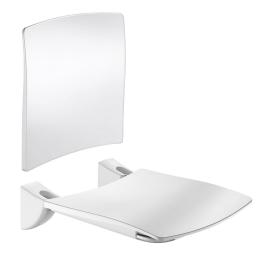

## Lift-up Comfort shower seat with backrest

Ref. 510434S

Wall-mounted lift-up shower seat

## **DESCRIPTION**

Lift-up Comfort shower seat with backrest - Ref. 510434S

HR Comfort lift-up shower seat and backrest.

Shower seat for disabled people and for people with reduced mobility.

Wall-mounted lift-up shower seat and backrest for fixed installation. Large model.