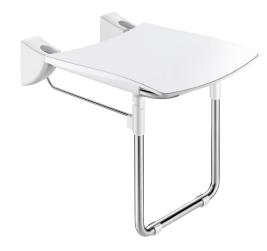

# Lift-up Comfort shower seat with leg

Ref. 510430S

Wall-mounted lift-up shower seat

#### Lift-up Comfort shower seat with leg - Ref. 510430S

HR Comfort lift-up shower seat with leg.

Wall-mounted lift-up shower seat for fixed installation.

Shower seat for disabled people and for people with reduced mobility. Large model.

UltraSatin polished satin finish stainless steel.

Reinforced by a folding, articulated leg made from 304 stainless steel tube Ø 25mm.

Concealed fixings secured to wall by a 304 stainless steel plate, 4mm thick. Supplied with stainless steel screws for concrete walls.

Dimensions: 506 x 420 x 480mm.

Folded dimensions: 130 x 540mm.

Tested to over 250kg. Maximum recommended user weight: 170kg.

Wall-mounted lift-up shower seat with 30-year warranty. CE marked.