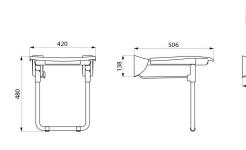

Dimensions: 506 x 420 x 480mm.

Folded dimensions: 130 x 540mm.

Tested to over 250kg. Maximum recommended user weight: 170kg.

Wall-mounted lift-up shower seat with 30-year warranty. CE marked.

#### Lift-up Comfort shower seat with leg - Ref. 510430S

| Height   | 480mm                                     |
|----------|-------------------------------------------|
| Depth    | 506mm                                     |
| Width    | 420mm                                     |
| Finish   | UltraSatin polished satin stainless steel |
| Norms    | CE (1)                                    |
| Warranty | 30 LE VIARANTY                            |