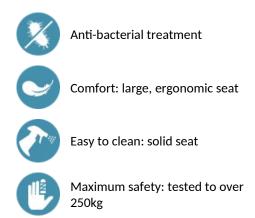

Anti-bacterial treatment on the seat: optimal protection against bacterial development and mould.

Retained in upright position. Slowed down descent.

Suitable for intensive use in public places or the healthcare sector. Removable solid seat made from high strength polymer.

Uniform non-porous surface for easy maintenance and hygiene.

Good resistance to chemical products (Betadine<sup>®</sup>) and cleaning.

Anti-UV treatment.

Warm to the touch. Bacteriostatic 304 stainless steel structure Ø 32mm.

Dimensions: 506 x 420 x 480mm.

Folded dimensions: 130 x 540mm.

Tested to over 250kg. Maximum recommended user weight: 170kg.

Wall-mounted lift-up shower seat with 30-year warranty. CE marked.