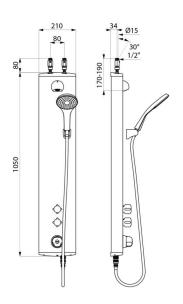

## TECHNICAL CHARACTERISTICS

| SECURITHERM shower panel - Ref. 79239015 |               |
|------------------------------------------|---------------|
| Connector                                | M½'' Ø 15mm   |
| Technology                               | Non-time flow |
| Height                                   | 1050mm        |
| Depth                                    | 65mm          |
| Width                                    | 210mm         |
| Flow rate                                | 6 lpm         |
| Temperature limiter                      | Thermostatic  |
| Finish                                   | Aluminium     |
| Norms                                    | ACS           |
| Warranty                                 | 30 S          |