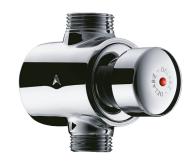

## **TEMPOSTOP** shower valve

Ref. 749721

Time flow

## **DESCRIPTION**

TEMPOSTOP shower valve - Ref. 749721

Time flow shower valve for exposed installation: TEMPOSTOP M3/4"-M1/2" time flow valve for mixed water supply. For wall-mounted installation. Ø 15mm conical inlet. Time flow ~30 seconds.

Flow rate 12 lpm at 3 bar with flow rate regulation. Chrome-plated solid brass body and push-button. 30-year warranty.