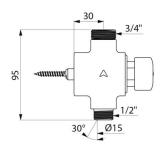

## TECHNICAL CHARACTERISTICS

TEMPOSTOP shower valve - Ref. 749721

| Connector  | M3/4"-M1/2" Ø 15mm |
|------------|--------------------|
| Technology | Time flow          |
| Height     | 72mm               |
| Flow rate  | 12 lpm             |
| Warranty   | 30g<br>WARRANTY    |