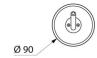

Dimensions: Ø 90 x 68mm.

30-year warranty.

## TECHNICAL CHARACTERISTICS

Ligature-resistant coat hook, polished satin stainless steel - Ref. 510104S

| Depth    | 68mm                               |
|----------|------------------------------------|
| Diameter | Ø 90mm                             |
| Finish   | Polished satin 304 stainless steel |
| Warranty | 30 th                              |