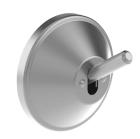

## Ligature-resistant coat hook, polished satin stainless steel

Ref. 510104S

Polished satin 304 stainless steel

## **DESCRIPTION**

Ligature-resistant coat hook, polished satin stainless steel - Ref. 510104S

Wall-mounted, ligature resistant coat hook. Suitable for detention centres and psychiatric hospitals.

Ligature-resistant: clothes hook lowers when bearing loads over 30kg. Polished satin 304 stainless steel.