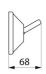

Dimensions: Ø 90 x 68mm.

30-year warranty.

## TECHNICAL CHARACTERISTICS

Ligature-resistant coat hook, polished satin stainless steel - Ref. 510104S

| Depth    | 68mm                               |
|----------|------------------------------------|
| Diameter | Ø 90mm                             |
| Finish   | Polished satin 304 stainless steel |
| Warranty | 30 th                              |