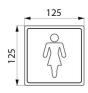

## **DESCRIPTION**

Stainless steel toilet signs - Ref. 510151S

Self-adhesive toilet sign.
Polished satin 304 stainless steel.
Stainless steel thickness 1.2mm.
"Female" toilet sign.
Dimensions: 125 x 125mm.
30-year warranty.

## TECHNICAL CHARACTERISTICS

Stainless steel toilet signs - Ref. 510151S

| Height    | 125mm                              |
|-----------|------------------------------------|
| Width     | 125mm                              |
| Thickness | 1.2mm                              |
| Finish    | Polished satin 304 stainless steel |
| Norms     | 0                                  |
|           | PROFILEDA                          |