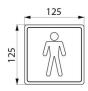

## TECHNICAL CHARACTERISTICS

Stainless steel toilet signs - Ref. 510152S

| Height       | 125mm                              |
|--------------|------------------------------------|
| Width        | 125mm                              |
| Thickness    | 1.2mm                              |
|              |                                    |
| Finish       | Polished satin 304 stainless steel |
| Finish Norms | Polished satin 304 stainless steel |