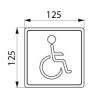

## TECHNICAL CHARACTERISTICS

304 Stainless steel accessible toilet sign - Ref. 510153S

| 125mm                              |
|------------------------------------|
| 125mm                              |
| 1.2mm                              |
| Polished satin 304 stainless steel |
| <u>©</u>                           |
|                                    |
|                                    |