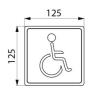

## TECHNICAL CHARACTERISTICS

304 Stainless steel accessible toilet sign - Ref. 510153S

| Height    | 125mm                              |
|-----------|------------------------------------|
| Width     | 125mm                              |
| Thickness | 1.2mm                              |
| Finish    | Polished satin 304 stainless steel |
| Norms     | <u> </u>                           |
| Warranty  | 30 EX WARRANTY                     |