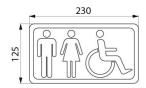

## **DESCRIPTION**

Stainless steel toilet sign - Ref. 510155S

Self-adhesive toilet sign. Polished satin 304 stainless steel. Stainless steel thickness 1.2mm. "Mixed accessible" toilet sign. Dimensions: 230 x 125mm. 30-year warranty.

## **TECHNICAL CHARACTERISTICS**

Stainless steel toilet sign - Ref. 510155S

| Height    | 125mm                              |
|-----------|------------------------------------|
| Width     | 230mm                              |
| Thickness | 1.2mm                              |
| Finish    | Polished satin 304 stainless steel |
| Norms     | <b>(</b> )                         |
|           | d2785c                             |