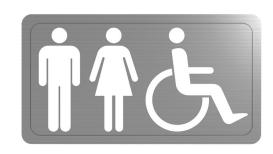

## Stainless steel toilet sign

Ref. 510155S

Mixed accessibility sign

## **DESCRIPTION**

Stainless steel toilet sign - Ref. 510155S

Self-adhesive toilet sign. Polished satin 304 stainless steel. Stainless steel thickness 1.2mm. "Mixed accessible" toilet sign. Dimensions: 230 x 125mm. 30-year warranty.