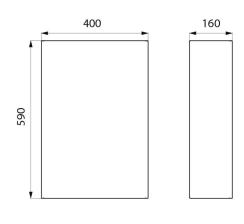

Stainless steel thickness: 1mm. Dimensions: 160 x 400 x 590mm.

30-year warranty.

Strong: 1mm thick stainless steel

304 stainless steel: limits bacterial development

## TECHNICAL CHARACTERISTICS

Wall-mounted 304 stainless steel bin, 38 litres - Ref. 510463S

| 590mm                              |
|------------------------------------|
| 160mm                              |
| 400mm                              |
| 1mm                                |
| Polished satin 304 stainless steel |
| <u>©</u>                           |
| 30 g                               |
|                                    |