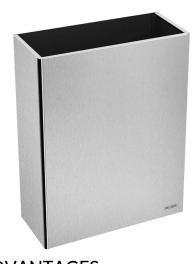

## Wall-mounted 304 stainless steel bin, 38 litres

Ref. 510463S

Bin for paper towels and waste paper with no lid

## **DESCRIPTION**

Wall-mounted 304 stainless steel bin, 38 litres - Ref. 510463S

Wall-mounted, rectangular stainless steel bin for paper towels and waste paper.

Robust model.

Capacity 38 litres.

Polished satin bacteriostatic 304 stainless steel.