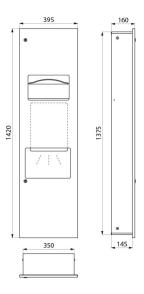

#### DESCRIPTION

Recessed combi hand dryer and paper towel dispenser/bin - Ref. 510716S

Recessed Combi hand dryer and paper towel dispenser/bin. Polished satin bacteriostatic 304 stainless steel. With locking door and standard DELABIE key. Concealed fixings. Dispenser capacity: 400 - 600 towels. Electrical hand dryer: 1,800W; IP23; 3-year warranty; CE marked. Recessed stainless steel waste bin capacity: 15 litres. Stainless steel thickness: 1.2mm. Dimensions: 160 x 395 x 1,420mm. 30-year warranty

## Recessed combi hand dryer and paper towel dispenser/bin - Ref. 510716S

| Height    | 1420mm                             |
|-----------|------------------------------------|
| Depth     | 160mm                              |
| Width     | 395mm                              |
| Thickness | 1.2mm                              |
| Finish    | Polished satin 304 stainless steel |
| Norms     | CE                                 |
| Warranty  | 3                                  |