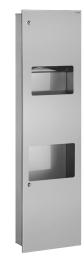

#### DESCRIPTION

Recessed combi hand dryer and paper towel dispenser/bin - Ref. 510716S

Recessed Combi hand dryer and paper towel dispenser/bin. Polished satin bacteriostatic 304 stainless steel. With locking door and standard DELABIE key. Concealed fixings. Dispenser capacity: 400 - 600 towels. Electrical hand dryer: 1,800W; IP23; 3-year warranty; CE marked. Recessed stainless steel waste bin capacity: 15 litres. Stainless steel thickness: 1.2mm. Dimensions: 160 x 395 x 1,420mm. 30-year warranty