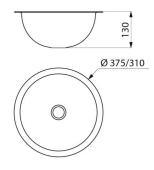

## **DESCRIPTION**

HEMI inset round washbasin Ø 310mm - Ref. 120470

Round basin for recessed installation from above or below.

Basin internal diameter: 310mm.

 $\label{lem:cut-out} \textbf{Cut-out diameter: 330mm for installation from above, 310mm for installation}$ 

## **TECHNICAL CHARACTERISTICS**

HEMI inset round washbasin Ø 310mm - Ref. 120470

| Height    | 130mm                              |
|-----------|------------------------------------|
| Thickness | 0.8mm                              |
| Finish    | 304 polished satin stainless steel |
| Norms     | CE @                               |
| Warranty  | 30 WASRANTY                        |