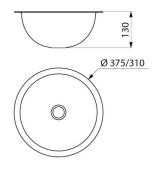

## **DESCRIPTION**

HEMI inset round washbasin Ø 310mm - Ref. 120471

Round basin for recessed installation from above or below.

Basin internal diameter: 310mm.

 $\hbox{\it Cut-out diameter: 330mm for installation from above, 310mm for installation}$ 

## **TECHNICAL CHARACTERISTICS**

HEMI inset round washbasin Ø 310mm - Ref. 120471

| Height    | 130mm                                |
|-----------|--------------------------------------|
| Thickness | 0.8mm                                |
| Finish    | 304 stainless steel, bright polished |
| Norms     | CE ①                                 |
| Warranty  | 30 g                                 |