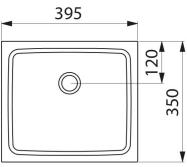

## TECHNICAL CHARACTERISTICS

UNITO countertop washbasin - Ref. 120810

| Height    | 80mm                               |
|-----------|------------------------------------|
| Length    | 395mm                              |
| Width     | 350mm                              |
| Thickness | 1.2mm                              |
| Finish    | 304 polished satin stainless steel |
| Norms     | CE ©                               |
| Warranty  | 30 g                               |
|           |                                    |