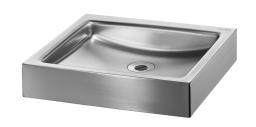

## **UNITO** countertop washbasin

Ref. 120810

Polished satin 304 stainless steel - Countertop

## **DESCRIPTION**

UNITO countertop washbasin - Ref. 120810

Countertop washbasin, 395x350mm. Suitable for use with wall-mounted or extended mixer/tap. Bacteriostatic 304 stainless steel. Polished satin finish.