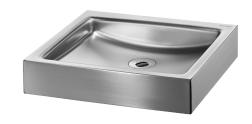

## **UNITO** countertop washbasin

Ref. 120810

Polished satin 304 stainless steel - Countertop

## **DESCRIPTION**

UNITO countertop washbasin - Ref. 120810

Countertop washbasin, 395x350mm.

Suitable for use with wall-mounted or extended mixer/tap.

Bacteriostatic 304 stainless steel.

Polished satin finish.

Stainless steel thickness: 1.2mm.

Rounded edges prevent injury.

Without tap hole.

Supplied with 1½" waste.

Without overflow.

CE marked. Complies with European standard EN 14688.

Weight: 3.3kg. 30-year warranty.