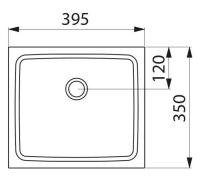

## **DESCRIPTION**

UNITO countertop washbasin - Ref. 120810

Countertop washbasin, 395x350mm.

Suitable for use with wall-mounted or extended mixer/tap.

Bacteriostatic 304 stainless steel.

Polished satin finish.

## TECHNICAL CHARACTERISTICS

UNITO countertop washbasin - Ref. 120810

| Height    | 80mm                               |
|-----------|------------------------------------|
| Length    | 395mm                              |
| Width     | 350mm                              |
| Thickness | 1.2mm                              |
| Finish    | 304 polished satin stainless steel |
| Norms     | CE @                               |
| Warranty  | 30 WASRANTY                        |
|           |                                    |