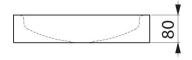

## TECHNICAL CHARACTERISTICS

UNITO countertop washbasin - Ref. 120810

| Height    | 80mm                               |
|-----------|------------------------------------|
| Length    | 395mm                              |
| Width     | 350mm                              |
| Thickness | 1.2mm                              |
| Finish    | 304 polished satin stainless steel |
| Norms     | CE @                               |
| Warranty  | 30 WASRANTY                        |
|           |                                    |