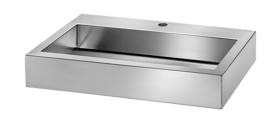

## AQUEDUTO wall-mounted washbasin

Ref. 121150

Polished satin 304 stainless steel - concealed drainage

## **DESCRIPTION**

AQUEDUTO wall-mounted washbasin - Ref. 121150

Wall-mounted washbasin, 700 x 440mm

Sleek and timeless design.

Bacteriostatic 304 stainless steel.

Polished satin finish.

Stainless steel thickness: 1.2mm Rounded edges prevent injury. With Ø 35mm central tap hole.