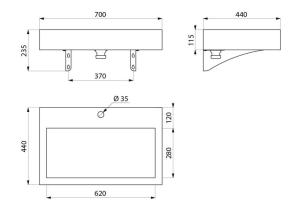

## **TECHNICAL CHARACTERISTICS**

AQUEDUTO wall-mounted washbasin - Ref. 121150

| Height    | 115mm                              |
|-----------|------------------------------------|
| Length    | 700mm                              |
| Width     | 440mm                              |
| Thickness | 1.2mm                              |
| Finish    | 304 polished satin stainless steel |
| Norms     | CE ①                               |
| Warranty  | 30 WARRANTY                        |