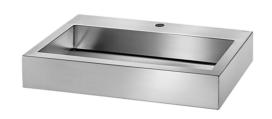

# **AQUEDUTO** wallmounted washbasin

Ref. 121150

Polished satin 304 stainless steel - concealed drainage

#### AQUEDUTO wall-mounted washbasin - Ref. 121150

Wall-mounted washbasin, 700 x 440mm Sleek and timeless design. Bacteriostatic 304 stainless steel. Polished satin finish.

Stainless steel thickness: 1.2mm Rounded edges prevent injury. With Ø 35mm central tap hole. Supplied with  $1\frac{1}{4}$ " waste.

Without overflow.

Supplied with brackets and fixing elements.

CE marked. Complies with European standard EN 14688.

Weight: 12kg. 30-year warranty.

[Formerly ref: 0211150008]