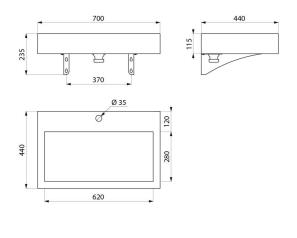

#### AQUEDUTO wall-mounted washbasin - Ref. 121150

| Height    | 115mm                              |
|-----------|------------------------------------|
| Length    | 700mm                              |
| Width     | 440mm                              |
| Thickness | 1.2mm                              |
| Finish    | 304 polished satin stainless steel |
| Norms     | CE (1)                             |
| Warranty  | 30 E                               |
|           |                                    |