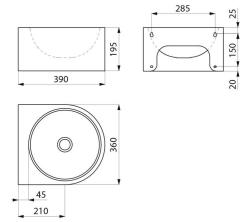

## **TECHNICAL CHARACTERISTICS**

FACIL wall-mounted washbasin - Ref. 120800

| Height    | 195mm                              |
|-----------|------------------------------------|
| Length    | 360mm                              |
| Width     | 390mm                              |
| Thickness | 1.2mm                              |
| Finish    | 304 polished satin stainless steel |
| Norms     | CE ©                               |
| Warranty  | 30 g                               |