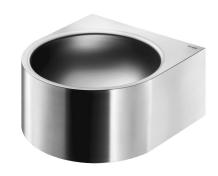

## FACIL wall-mounted washbasin

Ref. 120800

Polished satin 304 stainless steel

## **DESCRIPTION**

FACIL wall-mounted washbasin - Ref. 120800

Wall-mounted washbasin, 360x390mm. Basin internal diameter: 310mm. Clean and simple design.

Bacteriostatic 304 stainless steel.

Polished satin finish.