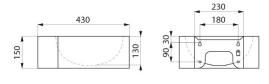

#### REDO wall-mounted washbasin - Ref. 120710

| Height    | 150mm                              |
|-----------|------------------------------------|
| Length    | 375mm                              |
| Width     | 430mm                              |
| Thickness | 1.2mm                              |
| Finish    | 304 polished satin stainless steel |
| Norms     | CE ©                               |
| Warranty  | 30 g<br>WARRANTY                   |
|           |                                    |