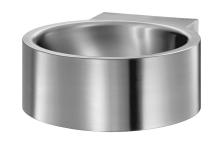

# REDO wall-mounted washbasin

Ref. 120710

Polished satin 304 stainless steel

#### REDO wall-mounted washbasin - Ref. 120710

Wall-mounted washbasin.

Basin internal diameter: 310mm.

Clean and simple design.

Bacteriostatic 304 stainless steel.

Polished satin finish.

Stainless steel thickness: 1.2mm.