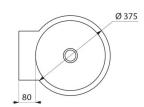

#### REDO wall-mounted washbasin - Ref. 120710

Wall-mounted washbasin.

Basin internal diameter: 310mm.

Clean and simple design.

Bacteriostatic 304 stainless steel.

Polished satin finish.

Stainless steel thickness: 1.2mm.

#### REDO wall-mounted washbasin - Ref. 120710

| Height    | 150mm                              |
|-----------|------------------------------------|
| Length    | 375mm                              |
| Width     | 430mm                              |
| Thickness | 1.2mm                              |
| Finish    | 304 polished satin stainless steel |
| Norms     | CE ©                               |
| Warranty  | 30 g<br>WARRANTY                   |
|           |                                    |