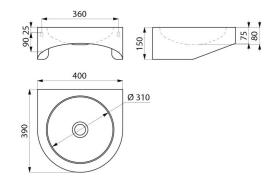

### Wall-mounted PMR XS washbasin - Ref. 120400

| Height    | 150mm                              |
|-----------|------------------------------------|
| Length    | 400mm                              |
| Width     | 390mm                              |
| Thickness | 1.2mm                              |
| Finish    | 304 polished satin stainless steel |
| Norms     | CE @                               |
| Warranty  | 30 gg<br>WARRANTY                  |
|           |                                    |