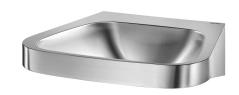

# FRAJU wall-mounted washbasin

Ref. 120430

Polished satin 304 stainless steel

#### FRAJU wall-mounted washbasin - Ref. 120430

Wall-mounted washbasin, 530x470mm.

Bacteriostatic 304 stainless steel.

Polished satin finish.

Stainless steel thickness: 1.2mm for the bowl and 1.5mm for

surround.

Rounded edges prevent injury.

Without tap hole.

Supplied with  $1\frac{1}{4}$ " waste.

Without overflow.

Supplied with fixing elements.

CE marked. Complies with European standard EN 14688.

Weight: 4.65kg. 30-year warranty.