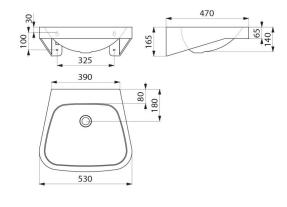

#### FRAJU wall-mounted washbasin - Ref. 120430

Wall-mounted washbasin, 530x470mm.

Bacteriostatic 304 stainless steel.

Polished satin finish.

Stainless steel thickness: 1.2mm for the bowl and 1.5mm for

surround.

### FRAJU wall-mounted washbasin - Ref. 120430

| Height    | 165mm                              |
|-----------|------------------------------------|
| Length    | 530mm                              |
| Width     | 470mm                              |
| Thickness | 1.2mm (bowl) and 1.5mm (surround)  |
| Finish    | Polished satin 304 stainless steel |
| Norms     | C€ ©                               |
| Warranty  | 30 g                               |
|           |                                    |