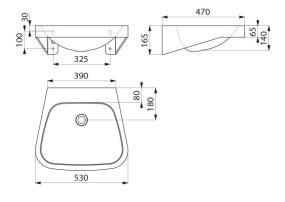

## **DESCRIPTION**

FRAJU wall-mounted washbasin - Ref. 120430

Wall-mounted washbasin, 530x470mm.

Bacteriostatic 304 stainless steel.

Polished satin finish.

Stainless steel thickness: 1.2mm for the bowl and 1.5mm for surround.

## TECHNICAL CHARACTERISTICS

FRAJU wall-mounted washbasin - Ref. 120430

| Height    | 165mm                              |
|-----------|------------------------------------|
| Length    | 530mm                              |
| Width     | 470mm                              |
| Thickness | 1.2mm (bowl) and 1.5mm (surround)  |
| Finish    | Polished satin 304 stainless steel |
| Norms     | CE ©                               |
| Warranty  | 30 K                               |
|           |                                    |