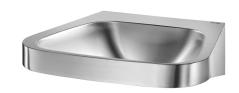

## FRAJU wall-mounted washbasin

Ref. 120430

Polished satin 304 stainless steel

## **DESCRIPTION**

FRAJU wall-mounted washbasin - Ref. 120430

Wall-mounted washbasin, 530x470mm.

Bacteriostatic 304 stainless steel.

Polished satin finish.

Stainless steel thickness: 1.2mm for the bowl and 1.5mm for surround.

Rounded edges prevent injury.

Without tap hole. Supplied with 1½" waste.

Without overflow.

Supplied with fixing elements.

CE marked. Complies with European standard EN 14688.

Weight: 4.65kg. 30-year warranty.