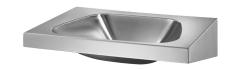

## Wall-mounted TRAPEZ washbasin

Ref. 120270

Polished satin 304 stainless steel

## **DESCRIPTION**

Wall-mounted TRAPEZ washbasin - Ref. 120270

Wall-mounted washbasin, 600x505mm.

Washbasin suitable for people with reduced mobility.

Bacteriostatic 304 stainless steel.

Polished satin finish.