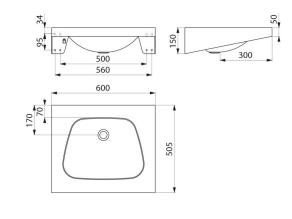

## **TECHNICAL CHARACTERISTICS**

Wall-mounted TRAPEZ washbasin - Ref. 120270

| Height    | 150mm                              |
|-----------|------------------------------------|
| Length    | 600mm                              |
| Width     | 505mm                              |
| Thickness | 1.2mm                              |
| Finish    | 304 polished satin stainless steel |
| Norms     | CE @                               |
| Warranty  | 30 th                              |