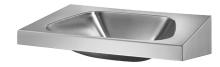

# Wall-mounted TRAPEZ washbasin

Ref. 120270

Polished satin 304 stainless steel

### DESCRIPTION Wall-mounted TRAPEZ washbasin - Ref. 120270

Wall-mounted washbasin, 600x505mm. Washbasin suitable for people with reduced mobility. Bacteriostatic 304 stainless steel. Polished satin finish. Stainless steel thickness: 1.2mm. Rounded edges prevent injury. Without tap hole. Supplied with 1¼" waste. Without overflow. Supplied with fixing elements. CE marked. Complies with European standard EN 14688. Weight: 5.5kg. 30-year warranty. [Formerly ref: 3411270015]

Bacteriostatic 304 stainless steel, smooth surface

Rounded edges prevent injury