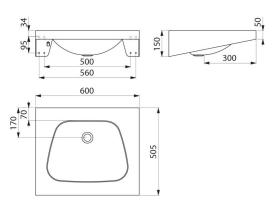

#### Wall-mounted TRAPEZ washbasin - Ref. 120270

| Height    | 150mm                              |
|-----------|------------------------------------|
| Length    | 600mm                              |
| Width     | 505mm                              |
| Thickness | 1.2mm                              |
| Finish    | 304 polished satin stainless steel |
| Norms     | CE ©                               |
| Warranty  | 30 B                               |