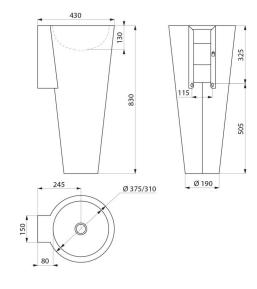

#### BAILA floor-standing washbasin - Ref. 120170

Floor-standing washbasin, height 830mm. Basin internal diameter: 310mm.

Design-led styling.

Bacteriostatic 304 stainless steel.

Polished satin finish.

Stainless steel thickness: 0.8mm. Rounded edges prevent injury.

#### BAILA floor-standing washbasin - Ref. 120170

| Height    | 830mm                              |
|-----------|------------------------------------|
| Length    | 375mm                              |
| Width     | 430mm                              |
| Thickness | 0.8mm                              |
| Finish    | 304 polished satin stainless steel |
| Norms     | CE ①                               |
| Warranty  | 30 g                               |