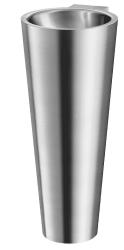

## **BAILA floor-standing** washbasin

Ref. 120170

Polished satin 304 stainless steel

**ADVANTAGES** 

#### BAILA floor-standing washbasin - Ref. 120170

Floor-standing washbasin, height 830mm. Basin internal diameter: 310mm.

Design-led styling.

Bacteriostatic 304 stainless steel.

Polished satin finish.

Stainless steel thickness: 0.8mm. Rounded edges prevent injury.

Bacteriostatic 304 stainless steel, smooth surface

Rounded edges prevent injury

Design-led styling