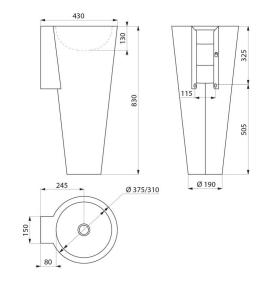

## **DESCRIPTION**

BAILA floor-standing washbasin - Ref. 120170

Floor-standing washbasin, height 830mm. Basin internal diameter: 310mm.

Design-led styling.

Bacteriostatic 304 stainless steel.

Polished satin finish.

## TECHNICAL CHARACTERISTICS

BAILA floor-standing washbasin - Ref. 120170

| Height    | 830mm                              |
|-----------|------------------------------------|
| Length    | 375mm                              |
| Width     | 430mm                              |
| Thickness | 0.8mm                              |
| Finish    | 304 polished satin stainless steel |
| Norms     | CE @                               |
| Warranty  | 30 SE WARRANTY                     |
|           |                                    |