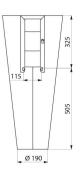

#### BAILA floor-standing washbasin - Ref. 121170

Floor-standing washbasin, height 830mm. Basin internal diameter: 310mm. Design-led styling. Bacteriostatic 304 stainless steel. Polished satin finish. Stainless steel thickness: 0.8mm. Rounded edges prevent injury. With central tap hole Ø 35mm. Supplied with 1¼" waste. Without overflow. Supplied with fixing elements. CE marked. Complies with European standard EN 14688. Weight: 12kg 30-year warranty. [Formerly ref: 0210170008]

| Height    | 830mm                              |
|-----------|------------------------------------|
| Length    | 375mm                              |
| Width     | 430mm                              |
| Thickness | 0.8mm                              |
| Finish    | 304 polished satin stainless steel |
| Norms     | CE                                 |
| Warranty  | 30 MARANTY                         |