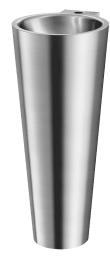

# BAILA floor-standing washbasin

Ref. 121170

Polished satin 304 stainless steel

#### BAILA floor-standing washbasin - Ref. 121170

Floor-standing washbasin, height 830mm. Basin internal diameter: 310mm. Design-led styling. Bacteriostatic 304 stainless steel. Polished satin finish. Stainless steel thickness: 0.8mm. Rounded edges prevent injury. With central tap hole Ø 35mm. Supplied with 1¼" waste. Without overflow. Supplied with fixing elements. CE marked. Complies with European standard EN 14688. Weight: 12kg 30-year warranty. [Formerly ref: 0210170008]