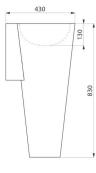

#### BAILA floor-standing washbasin - Ref. 121170

Floor-standing washbasin, height 830mm. Basin internal diameter: 310mm. Design-led styling. Bacteriostatic 304 stainless steel. Polished satin finish. Stainless steel thickness: 0.8mm. Rounded edges prevent injury. With central tap hole Ø 35mm. Supplied with 1¼" waste. Without overflow. Supplied with fixing elements. CE marked. Complies with European standard EN 14688. Weight: 12kg 30-year warranty. [Formerly ref: 0210170008]

| Height    | 830mm                              |
|-----------|------------------------------------|
| Length    | 375mm                              |
| Width     | 430mm                              |
| Thickness | 0.8mm                              |
| Finish    | 304 polished satin stainless steel |
| Norms     | CE                                 |
| Warranty  | 30 MARANTY                         |