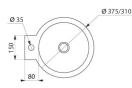

#### BAILA floor-standing washbasin - Ref. 121170

Floor-standing washbasin, height 830mm. Basin internal diameter: 310mm. Design-led styling. Bacteriostatic 304 stainless steel. Polished satin finish. Stainless steel thickness: 0.8mm. Rounded edges prevent injury. With central tap hole Ø 35mm. Supplied with 1¼" waste. Without overflow. Supplied with fixing elements. CE marked. Complies with European standard EN 14688. Weight: 12kg 30-year warranty. [Formerly ref: 0210170008]