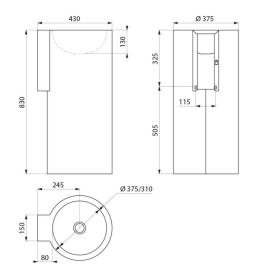

### DESCRIPTION REDO-T floor-standing washbasin - Ref. 120720

Floor-standing washbasin, height 830mm. Basin internal diameter: 310mm. Design-led styling. Bacteriostatic 304 stainless steel. Polished satin finish. Stainless steel thickness: 0.8mm. Rounded edges prevent injury. Without tap hole. Supplied with 1¼" waste. Without overflow. Supplied with 1¼" waste. Without overflow. Supplied with fixings. CE marked. Complies with European standard EN 14688. Weight: 14kg. 30-year warranty.

## TECHNICAL CHARACTERISTICS

**REDO-T floor-standing washbasin** - Ref. 120720

| Height    | 830mm                              |
|-----------|------------------------------------|
| Length    | 375mm                              |
| Width     | 430mm                              |
| Thickness | 0.8mm                              |
| Finish    | Polished satin 304 stainless steel |
| Norms     | CE 💿                               |
| Warranty  | 30 S                               |