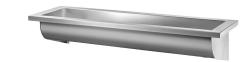

## CANAL wall-mounted wash trough

Ref. 120250

Polished satin 304 stainless steel - L. 1200mm

## **DESCRIPTION**

CANAL wall-mounted wash trough - Ref. 120250

Wall-mounted wash trough for wall-mounting, 2 services - 1,200mm. Bacteriostatic 304 stainless steel.

Polished satin finish.

Stainless steel thickness: 0.8mm for the bowl, 1.5mm for surround and fixing brackets.