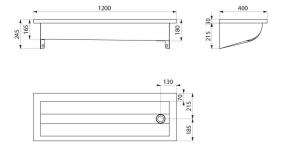

## **TECHNICAL CHARACTERISTICS**

CANAL wall-mounted wash trough - Ref. 120250

| Height    | 250mm                                           |
|-----------|-------------------------------------------------|
| Length    | 1200mm                                          |
| Width     | 400mm                                           |
| Thickness | 1mm (basin) et 1.5mm (edge and fixing brackets) |
| Finish    | 304 polished satin stainless steel              |
| Norms     | CE ©                                            |
| Warranty  | 30§                                             |
|           |                                                 |