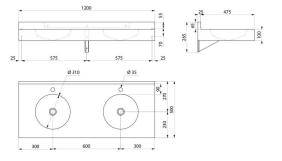

#### DUPLO RP wall-mounted multiple washbasin - Ref. 121390

| Height    | 265mm                              |
|-----------|------------------------------------|
| Length    | 1200mm                             |
| Width     | 500mm                              |
| Thickness | 1.5mm                              |
| Finish    | 304 polished satin stainless steel |
| Norms     | CE ©                               |
| Warranty  | 30 B                               |