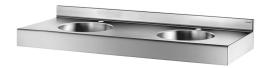

#### DUPLO RP wall-mounted multiple washbasin - Ref. 121390

Wash trough for wall-mounting, for 2 services, 1,200x500mm.
With a splashbaack to protect the wall from splashing and improve hygiene.
Basin internal diameter: 310mm.
Bacteriostatic 304 stainless steel.
Polished satin finish.
Stainless steel thickness: 1.5mm.
Rounded edges prevent injury.
With Ø 35mm central tap hole.
Supplied with x2 1¼" wastes.
Without overflow.
Supplied with brackets and fixing elements.
CE marked. Complies with European standard EN 14688.
Weight: 15kg.
30-year warranty.
[Formerly ref: 0211390008]