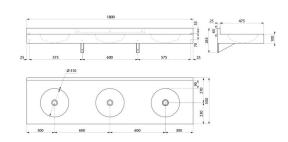

## TECHNICAL CHARACTERISTICS

TRIPLO RP wall-mounted multiple washbasin - Ref. 120750

| Height    | 265mm                              |
|-----------|------------------------------------|
| Length    | 1800mm                             |
| Width     | 500mm                              |
| Thickness | 1.5mm                              |
| Finish    | 304 polished satin stainless steel |
| Norms     | CE ©                               |
| Warranty  | 30 E                               |
|           |                                    |