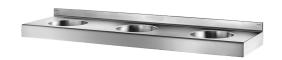

## TRIPLO RP wall-mounted multiple washbasin

Ref. 120750

Polished satin 304 stainless steel - L. 1800mm - With splashback

## **DESCRIPTION**

TRIPLO RP wall-mounted multiple washbasin - Ref. 120750

Wash trough for wall-mounting, for 3 services, 1,800 x 500mm.

With an upstand to protect the wall from splashing and improve hygiene.

Basin internal diameter: 310mm. Bacteriostatic 304 stainless steel. Polished satin stainless steel.

Stainless steel thickness: 1.5mm Rounded edges prevent injury.

With no tap hole.

Supplied with x3 11/4" wastes.

Without overflow.

Supplied with brackets and fixing elements.

CE marked. Complies with European standard EN 14688.

Weight: 22kg. 30-year warranty.

[Formerly ref: 0211750015]