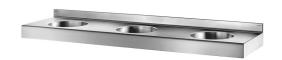

## TRIPLO RP wall-mounted multiple washbasin

Ref. 121750

Polished satin 304 stainless steel - L. 1800mm - With splashback

## **DESCRIPTION**

TRIPLO RP wall-mounted multiple washbasin - Ref. 121750

Wash trough for wall-mounting, for 3 services, 1,800x500mm.

With a splashback to protect the wall from splashing and improve hygiene.

Basin internal diameter: 310mm. Bacteriostatic 304 stainless steel.

Polished satin finish.

Stainless steel thickness: 1.5mm. Rounded edges prevent injury. With Ø 35mm central tap hole. Supplied with 1½" waste.