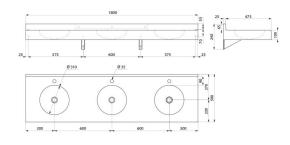

## TECHNICAL CHARACTERISTICS

TRIPLO RP wall-mounted multiple washbasin - Ref. 121750

| Height    | 265mm                              |
|-----------|------------------------------------|
| Length    | 1800mm                             |
| Width     | 500mm                              |
| Thickness | 1.5mm                              |
| Finish    | 304 polished satin stainless steel |
| Norms     | CE ©                               |
| Warranty  | 30 g                               |
|           |                                    |

Basin internal diameter: 310mm. Bacteriostatic 304 stainless steel.

Polished satin finish.

Stainless steel thickness: 1.5mm. Rounded edges prevent injury. With Ø 35mm central tap hole. Supplied with 1½" waste.

Without overflow.

Supplied with brackets and fixing elements.

CE marked. Complies with European standard EN 14688.

Weight: 22kg. 30-year warranty.

[Formerly ref: 0211750008]