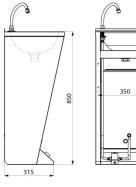

#### Floor-standing SXL hand washbasin - Ref. 180300

| Height    | 850mm                              |
|-----------|------------------------------------|
| Length    | 385mm                              |
| Width     | 385mm                              |
| Thickness | 0.8mm                              |
| Finish    | 304 polished satin stainless steel |
| Norms     | CE 🔘 ACS                           |
| Warranty  | 30 KM                              |