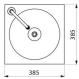

#### Floor-standing SXL hand washbasin - Ref. 180300

| Height    | 850mm                              |
|-----------|------------------------------------|
| Length    | 385mm                              |
| Width     | 385mm                              |
| Thickness | 0.8mm                              |
| Finish    | 304 polished satin stainless steel |
| Norms     | CE 🔘 ACS                           |
| Warranty  | 30 KM                              |