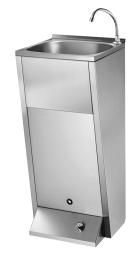

# Floor-standing SXL hand washbasin

Ref. 180300

Polished satin 304 stainless steel - Foot-operated

#### DESCRIPTION

Floor-standing SXL hand washbasin - Ref. 180300

Floor-standing, foot-operated hand washbasin. Bacteriostatic 304 stainless steel. Polished satin finish. Stainless steel thickness: 0.8mm. Supplied with swan neck spout and time flow tap with 7 second time flow. Easy to maintain: access panel at the front. Supplied with 1¼" waste. Without overflow. Supplied with fixing elements. CE marked. Complies with European standard EN 14688. Weight: 10kg. 30-year warranty. [Formerly ref: 3410300003]