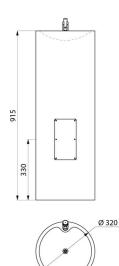

## **DESCRIPTION**

Floor-standing ILHA drinking fountain - Ref. 180100

Floor-standing drinking fountain.

Bacteriostatic 304 stainless steel. Polished satin finish. Stainless steel thickness: 0.8mm.

Height: 915mm.

## **TECHNICAL CHARACTERISTICS**

Floor-standing ILHA drinking fountain - Ref. 180100

| Height    | 915mm                              |
|-----------|------------------------------------|
| Length    | 320mm                              |
| Width     | 320mm                              |
| Thickness | 0.8mm                              |
| Finish    | 304 polished satin stainless steel |
| Norms     | <u>©</u>                           |
| Warranty  | 30 WARRANTY                        |
|           |                                    |