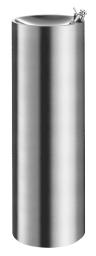

## Floor-standing ILHA drinking fountain

Ref. 180100

Polished satin 304 stainless steel

## **DESCRIPTION**

Floor-standing ILHA drinking fountain - Ref. 180100

Floor-standing drinking fountain.

Bacteriostatic 304 stainless steel. Polished satin finish. Stainless steel thickness: 0.8mm.

Height: 915mm.